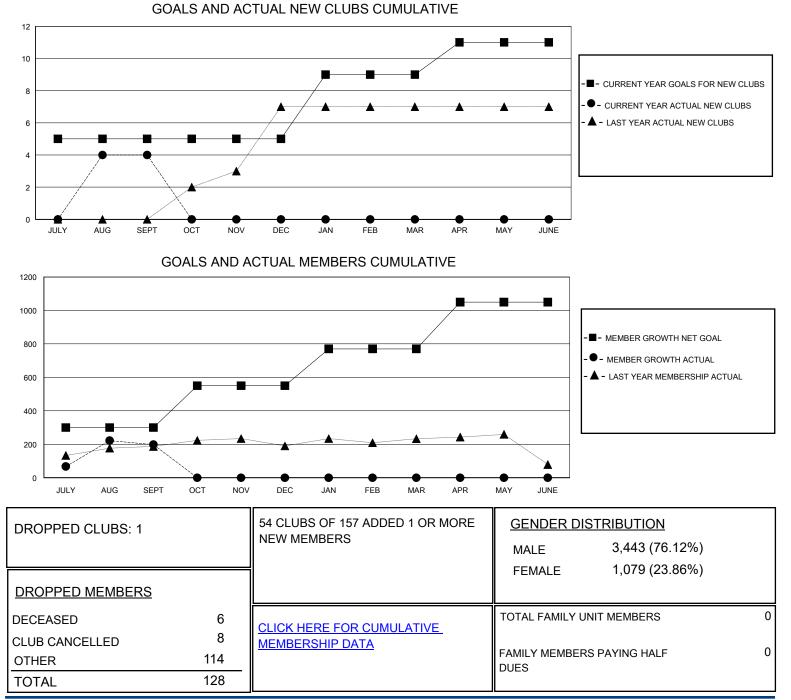

## MONTHLY MEMBERSHIP PROGRESS REPORT

District 318 A

Results as of: 9/30/2024

| GMT:                  |               |           |               |                       |                        |                         | GMT CA                                             |
|-----------------------|---------------|-----------|---------------|-----------------------|------------------------|-------------------------|----------------------------------------------------|
| Clubs                 |               |           |               | Members               |                        |                         |                                                    |
| RESULTS FOR 2024-2025 |               |           |               | RESULTS FOR 2024-2025 |                        |                         |                                                    |
| QUARTER               | NEW CLUB GOAL | NEW CLUBS | DROPPED CLUBS | QUARTER               | BER GROWTH NET<br>GOAL | MEMBER GROWTH<br>ACTUAL | DROPPED<br>MEMBERS ACTUAL<br>(including transfers) |
| JULY/AUG/SEPT         | 5             | 4         | 1             | JULY/AUG/SEPT         | 300                    | 338                     | 129                                                |
| OCT/NOV/DEC           | 0             | 0         | 0             | OCT/NOV/DEC           | 250                    | 0                       | 0                                                  |
| JAN/FEB/MAR           | 4             | 0         | 0             | JAN/FEB/MAR           | 220                    | 0                       | 0                                                  |
| APR/MAY/JUNE          | 2             | 0         | 0             | APR/MAY/JUNE          | 280                    | 0                       | 0                                                  |